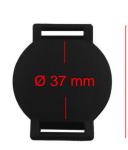

## **Specification**

Material : Nylon

Size : 265 x Ø37 x 16 mm.

Band wide : 16 mm.

Color available : blue, red, black, white, yellow, orange, grey, green, pink

Operating Frequency: Available

Working temperature : -30°C~75°C