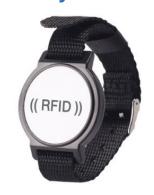

## **RFID Nylon Watch Buckle**

Model: WB-NL-02

## **RFID Nylon Wristband Watch Buckle Model WB-NL-02**

40 mm.