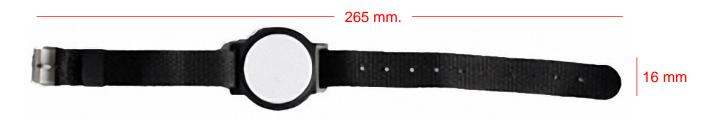

## **Specification**

Material : Nylon

Size : 265 x Ø37 x 16 mm.

Band wide : 16 mm.

Color available : blue, red, black, white, yellow, orange, grey, green, pink

Operating Frequency: Available

Working temperature : -30°C~75°C