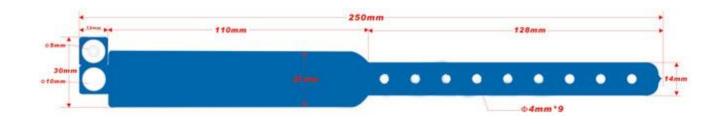

www.smartiden.com

Smartidentify@Smartidentify

| Material            | : Paper Disposable                                                                                                                                          |
|---------------------|-------------------------------------------------------------------------------------------------------------------------------------------------------------|
| Size                | : 110 x 250 mm.                                                                                                                                             |
| Band wide           | : 25 mm.                                                                                                                                                    |
| Color available     | : Blue, red, black, white, yellow, orange, grey, green, pink                                                                                                |
| Operating Frequency | : Available                                                                                                                                                 |
| Working temperature | : -30°C~75°C                                                                                                                                                |
| Features            | : Disposable wristband, flexible, easy-to-wear, easytouse, waterproof, damp proof, Anti-vibration, and high temperature resistance                          |
| Application         | : parcel tracking, amusement park, sea beach, patient identification,<br>maternal and child identification, prison management, monitoring<br>the management |
| Optional Process    | : Screen printing, laser running                                                                                                                            |