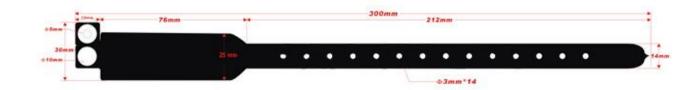

@Smartidentify

| Material            | Paper Disposable                                                                                                                                      |        |
|---------------------|-------------------------------------------------------------------------------------------------------------------------------------------------------|--------|
| Size                | ′6 x 300 mm.                                                                                                                                          |        |
| Band wide           | 25 mm.                                                                                                                                                |        |
| Color available     | Blue, red, black, white, yellow, orange, grey, green, pink                                                                                            |        |
| Operating Frequency | vailable                                                                                                                                              |        |
| Working temperature | 30°C~75°C                                                                                                                                             |        |
| Features            | Disposable wristband, flexible, easy-to-wear, easytouse, waterp<br>lamp proof, Anti-vibration, and high temperature resistance                        | proof, |
| Application         | parcel tracking, amusement park, sea beach, patient identificati<br>naternal and child identification, prison management, monitorin<br>the management |        |
| Optional Process    | Screen printing, laser running                                                                                                                        |        |