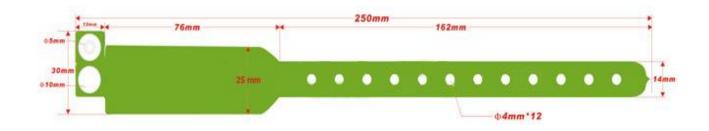

| Material                | : | Paper Disposable                                                                                                                                          |
|-------------------------|---|-----------------------------------------------------------------------------------------------------------------------------------------------------------|
| Size                    | : | 76 x 250 mm.                                                                                                                                              |
| Band wide               | : | 25 mm.                                                                                                                                                    |
| Color available         | : | Blue, red, black, white, yellow, orange, grey, green, pink                                                                                                |
| Operating Frequency     | : | Available                                                                                                                                                 |
| Working temperature     | : | -30°C~75°C                                                                                                                                                |
| Features                | : | Disposable wristband, flexible, easy-to-wear, easytouse, waterproof, damp proof, Anti-vibration, and high temperature resistance                          |
| Application             | : | parcel tracking, amusement park, sea beach, patient identification,<br>maternal and child identification, prison management, monitoring<br>the management |
| <b>Optional Process</b> | : | Screen printing, laser running                                                                                                                            |