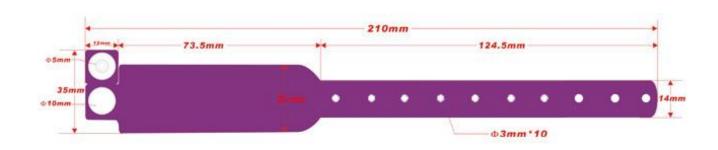

| Material                | Paper Disposable                                                                                                                                        |       |
|-------------------------|---------------------------------------------------------------------------------------------------------------------------------------------------------|-------|
| Size                    | 73.5 x 210 mm.                                                                                                                                          |       |
| Band wide               | 25 mm.                                                                                                                                                  |       |
| Color available         | Blue, red, black, white, yellow, orange, grey, green, pink                                                                                              |       |
| Operating Frequency     | Available                                                                                                                                               |       |
| Working temperature     | 30°C~75°C                                                                                                                                               |       |
| Features                | Disposable wristband, flexible, easy-to-wear, easytouse, waterp<br>damp proof, Anti-vibration, and high temperature resistance                          | roof, |
| Application             | barcel tracking, amusement park, sea beach, patient identification<br>naternal and child identification, prison management, monitoring<br>he management |       |
| <b>Optional Process</b> | Screen printing, laser running                                                                                                                          |       |