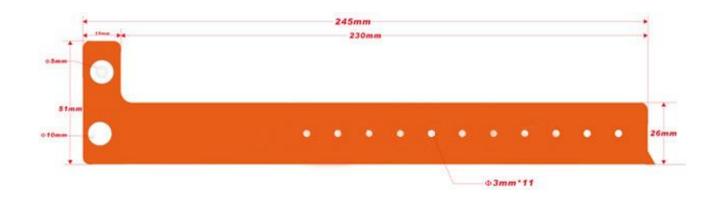

Smartidentify@Smartidentify

| Material                | Paper Disposable                                                                                                                                          |   |
|-------------------------|-----------------------------------------------------------------------------------------------------------------------------------------------------------|---|
| Size                    | 245 mm.                                                                                                                                                   |   |
| Band wide               | 26 mm.                                                                                                                                                    |   |
| Color available         | Blue, red, black, white, yellow, orange, grey, green, pink                                                                                                |   |
| Operating Frequency     | Available                                                                                                                                                 |   |
| Working temperature     | -30°C~75°C                                                                                                                                                |   |
| Features                | Disposable wristband, flexible, easy-to-wear, easytouse, waterproof damp proof, Anti-vibration, and high temperature resistance                           | , |
| Application             | parcel tracking, amusement park, sea beach, patient identification,<br>maternal and child identification, prison management, monitoring<br>the management |   |
| <b>Optional Process</b> | Screen printing, laser running                                                                                                                            |   |