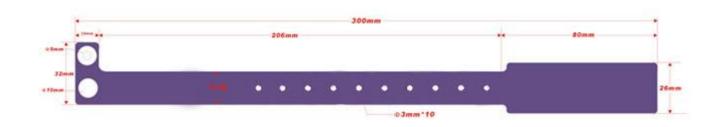

@Smartidentify

| Material            | : | Paper Disposable                                                                                                                                          |
|---------------------|---|-----------------------------------------------------------------------------------------------------------------------------------------------------------|
| Size                | : | 80 x 300 mm.                                                                                                                                              |
| Band wide           | : | 24 mm.                                                                                                                                                    |
| Color available     | : | Blue, red, black, white, yellow, orange, grey, green, pink                                                                                                |
| Operating Frequency | : | Available                                                                                                                                                 |
| Working temperature | : | -30°C~75°C                                                                                                                                                |
| Features            | : | Disposable wristband, flexible, easy-to-wear, easytouse, waterproof, damp proof, Anti-vibration, and high temperature resistance                          |
| Application         | : | parcel tracking, amusement park, sea beach, patient identification,<br>maternal and child identification, prison management, monitoring<br>the management |
| Optional Process    | : | Screen printing, laser running                                                                                                                            |