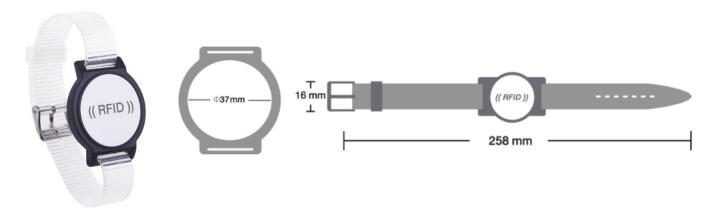

## **Specification**

Material : Plastic

Size : 258 x Ø34 x 16 mm.

Band wide : 16 mm.

Color available : blue, red, black, white, yellow, orange, grey, green, pink

Operating Frequency: Available

Working temperature : -30°C~75°C

Features : Open-loop wristband, flexible, easy-to-wear, easy to use waterproof,

dampproof, Anti-vibration, and high temperature resistance

Application : Widely used in swimming pool, and other very humid environment,