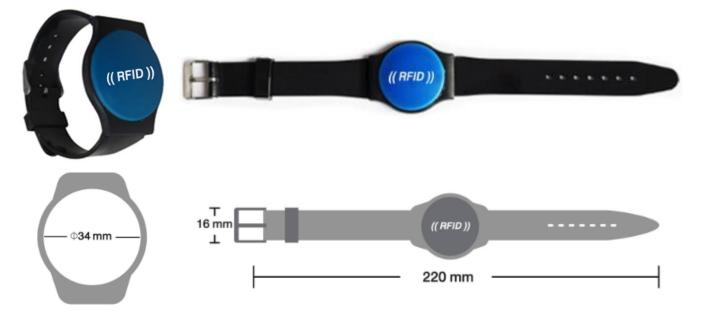

## **Specification**

| Material                | : | Plastic                                                                                                                         |
|-------------------------|---|---------------------------------------------------------------------------------------------------------------------------------|
| Size                    | : | 220 x Ø34 x 16 mm.                                                                                                              |
| Band wide               | : | 16 mm.                                                                                                                          |
| Color available         | : | blue, red, black, white, yellow, orange, grey, green, pink                                                                      |
| Operating Frequency     | : | Available                                                                                                                       |
| Working temperature     | : | -30°C~75°C                                                                                                                      |
| Features                | : | Open-loop wristband, flexible, easy-to-wear, easy to use waterproof, dampproof, Anti-vibration, and high temperature resistance |
| Application             | : | Widely used in swimming pool, and other very                                                                                    |
| <b>Optional Process</b> | : | Screen printing, laser running                                                                                                  |