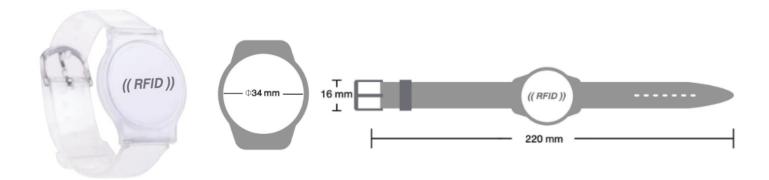

## **Specification**

Material : Plastic

Size : 220 x Ø34 x 16 mm.

Band wide : 16 mm.

Color available : blue, red, black, white, yellow, orange, grey, green, pink

Operating Frequency: Available

Working temperature : -30°C~75°C