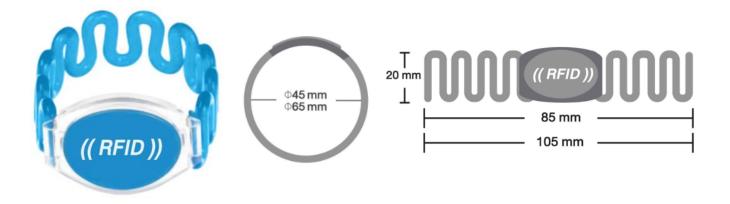

## Specification

| Material            | : Plastic                                                                                                                           |
|---------------------|-------------------------------------------------------------------------------------------------------------------------------------|
| Size                | : Ø 45, Ø 65 mm.                                                                                                                    |
| Band wide           | : 20 mm.                                                                                                                            |
| Color available     | : blue, red, black, white, yellow, orange, grey, green, pink                                                                        |
| Operating Frequency | : Available                                                                                                                         |
| Working temperature | : -30°C~75°C                                                                                                                        |
| Features            | : Close-loop wristband, flexible, easy-to-wear, easy to use waterproof, damp proof, Anti-vibration, and high temperature resistance |
| Application         | : Widely used in swimming pool, and other very humid environment, even a long soak in water can be working normally                 |
| Optional Process    | : Screen printing, laser running                                                                                                    |