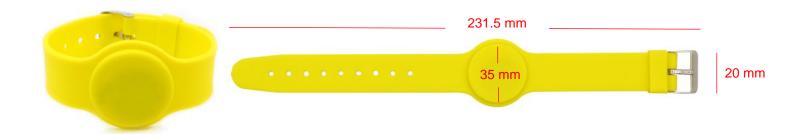

## **Specification**

Material : Silicon

Size : 231.5 x Ø35 x 20 mm.

Band wide : 20 mm.

Color available : blue, red, black, white, yellow, orange, grey, green, pink

Operating Frequency: Available

Working temperature : -30°C~75°C