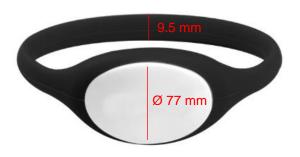

## **Specification**

Material : Silicon + head is ABS

Size : Ø 77 mm.

Band wide : 9.5 mm.

Color available : blue, red, black, white, yellow, orange, grey, green, pink

Operating Frequency: Available

Working temperature : -30°C~75°C